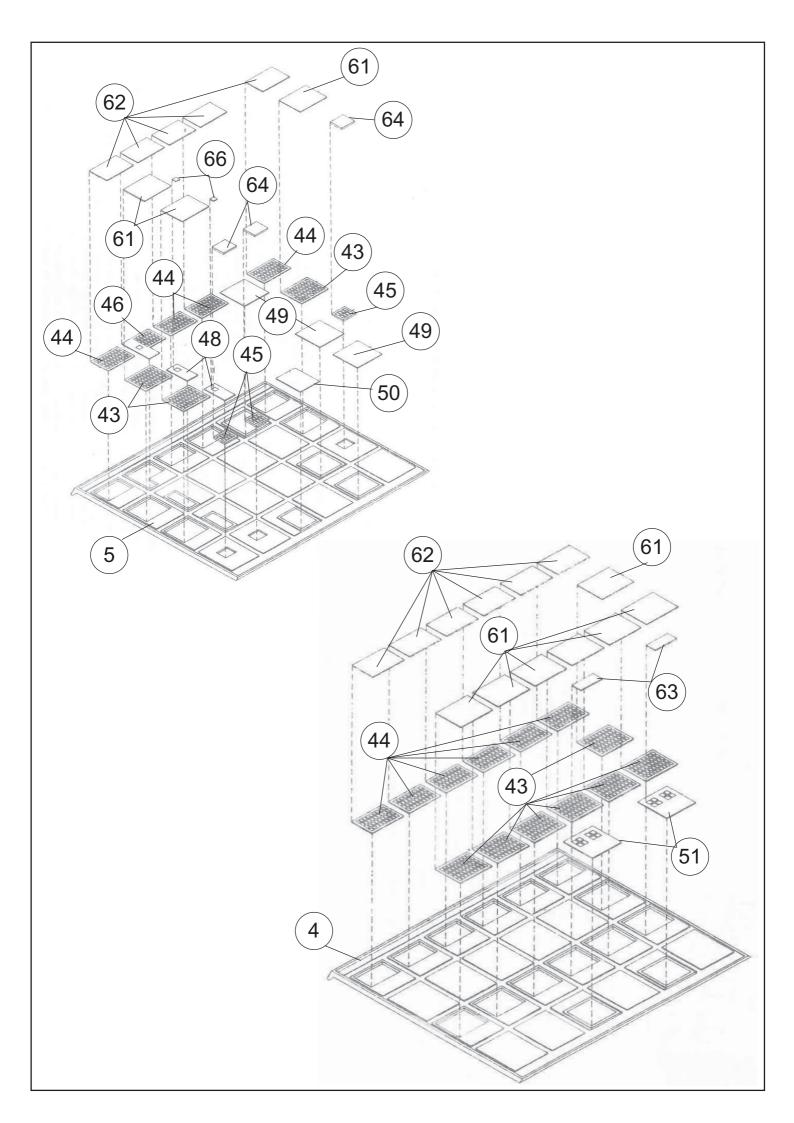

## HO Structure Kit **RED WING MILLING CO.**

933-3026

Thanks for purchasing this Cornerstone Series® kit. All parts are molded in styrene, so use compatible paints and glues. Please take a few minutes to read the directions and study the drawings.