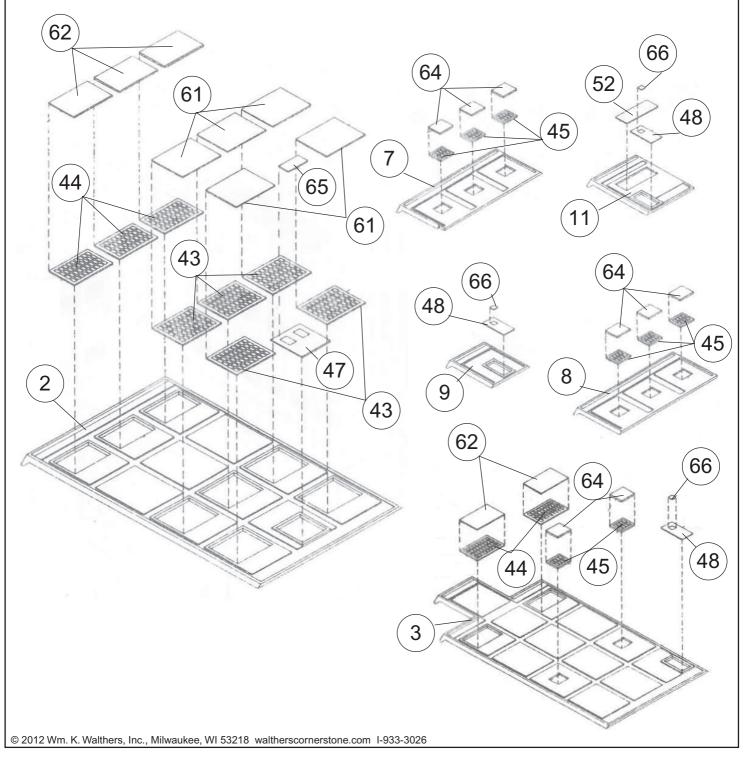

## HO Structure Kit **RED WING MILLING CO.**

933-3026

Thanks for purchasing this Cornerstone Series® kit. All parts are molded in styrene, so use compatible paints and glues. Please take a few minutes to read the directions and study the drawings.