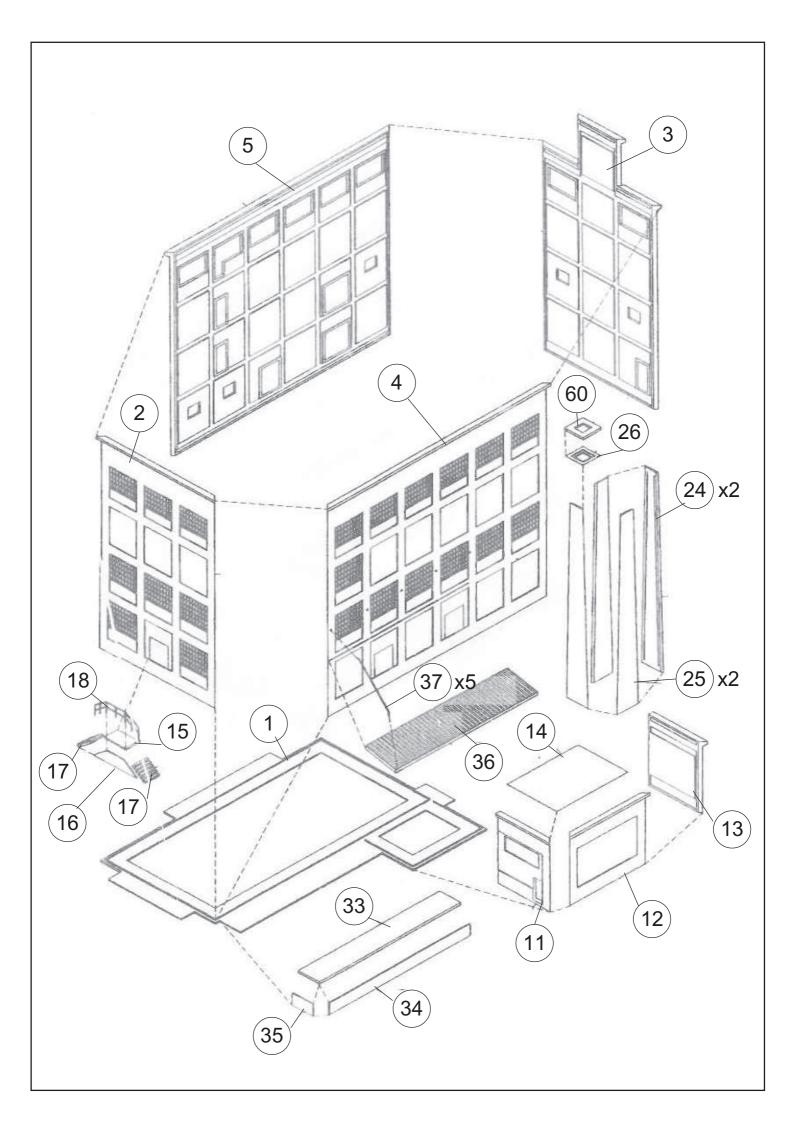

## HO Structure Kit **RED WING MILLING CO.**

933-3026

Thanks for purchasing this Cornerstone Series® kit. All parts are molded in styrene, so use compatible paints and glues. Please take a few minutes to read the directions and study the drawings.

Whether steam- or diesel-era, your new mill will generate year 'round business for your railroad, Car loads of grain arrives daily. A Grain Dryer (933-3128), Grain Conveyor (933w 3124), Steel Bin (933-3123) and Propane/Anhydrous Ammonia Tanks (933-3129) will also add realistic detail to your mill scene.