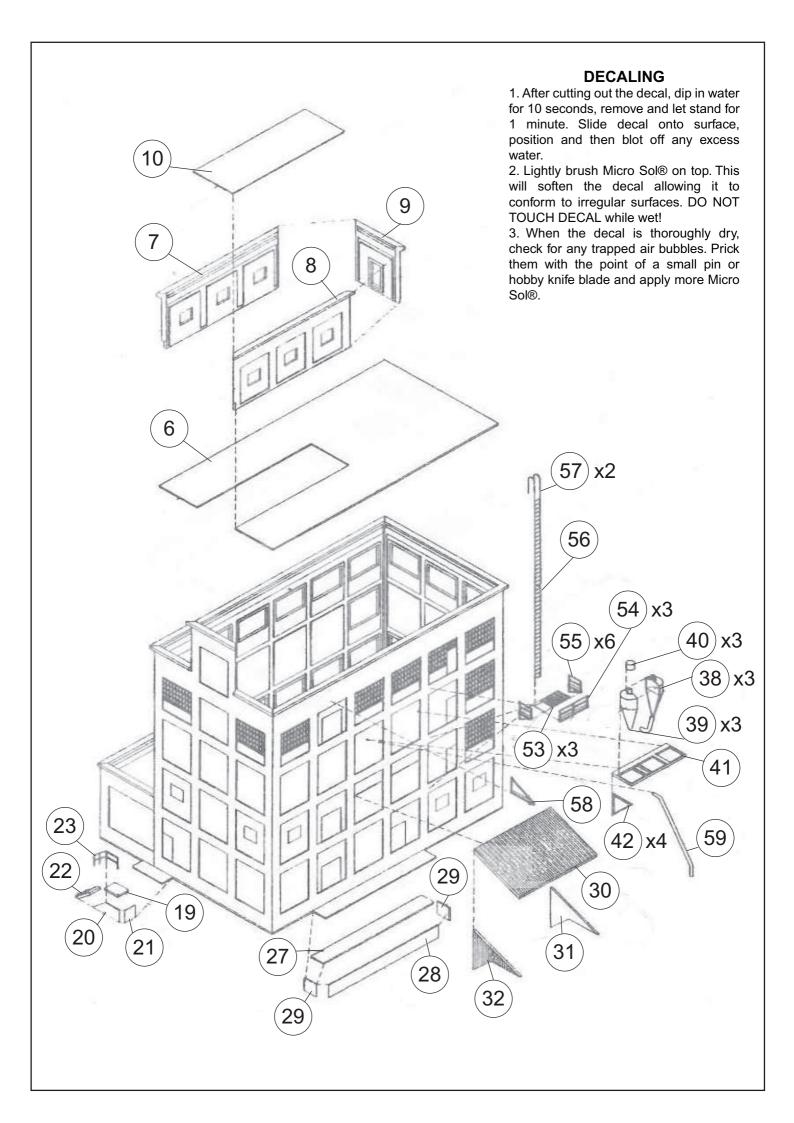

## HO Structure Kit **RED WING MILLING CO.**

933-3026

Thanks for purchasing this Cornerstone Series® kit. All parts are molded in styrene, so use compatible paints and glues. Please take a few minutes to read the directions and study the drawings.