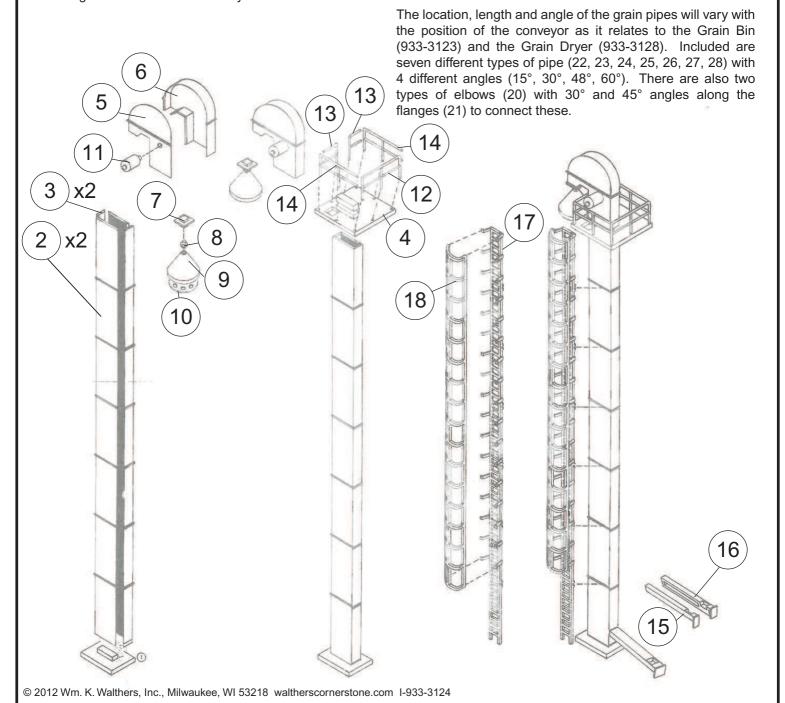

Glue the sides (2) to the ends (3) to form the conveyor tower. Glue this assembly to the base (1).

Next glue Conveyor Head Part #5 to Conveyor Head Part #6. Glue Motor 11 to the conveyor head assembly. Glue Distribution Head Bottom (10) to Distribution Head (9). Glue flange (8) to the Distribution Head Assembly. Glue Reducer (7) to top of Flange (8).

Glue railings (12, 13, 14) to the platform (4). Glue Platform assembly to Conveyor tower. Then glue the Conveyor head to the platform and the Distribution Head to the Conveyor Head.

Glue Cage (18) to ladder (17). Glue Caged Ladder to conveyor assembly as shown.

If you are using the conveyor with the grain dryer (933-3128), assembly the conveyor auger by gluing part (15) to Part 16. Glue auger to the end of the conveyor tower as shown.