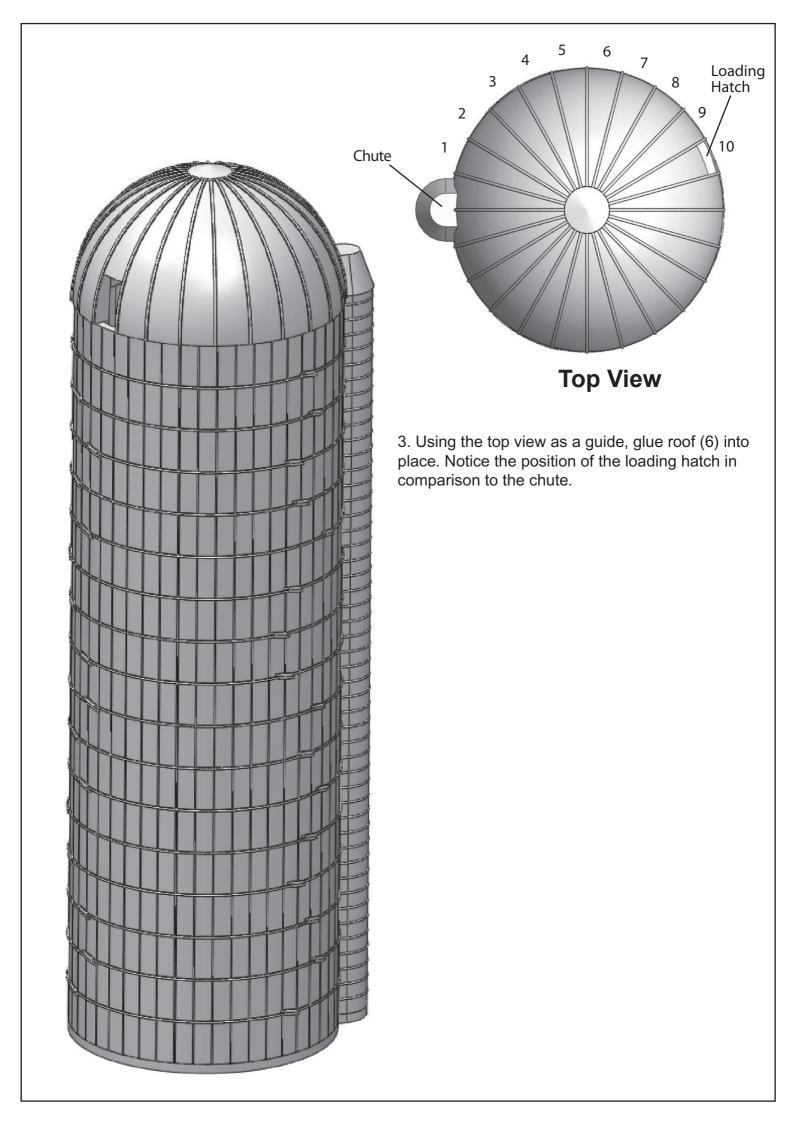

For more ideas to detail your scene, ask your dealer, visit our Web-site waltherscornerstone.com or see the latest Walthers HO Scale Model Railroad Reference Book.

5 1. Glue the three wall segments (2, 3, 4) together as shown in the illustration using the base to hold them while gluing. Center one of the walls segment joints over the base protrusion that will hold part (5). 2. Glue chute (5) onto silo using corresponding shape on the base. The chute will hide one of the three wall segment joints.