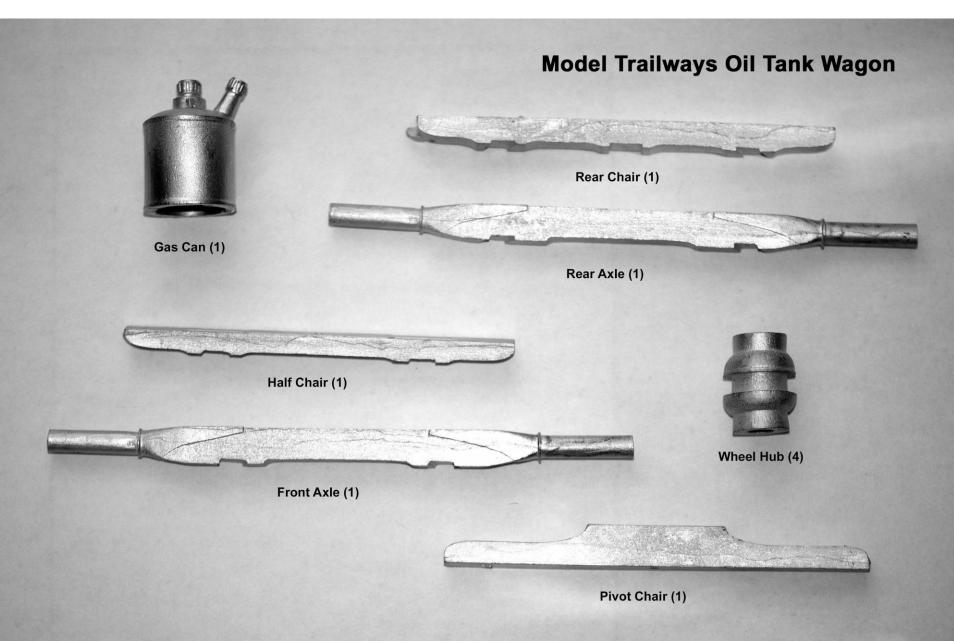

| WP6008-34 | Rear Axle   | 1 |
|-----------|-------------|---|
| WP6008-35 | Front Axle  | 1 |
| WP6008-36 | Half Chair  | 1 |
| WP6008-37 | Pivot Chair | 1 |
| WP6008-38 | Rear Chair  | 1 |
| WP6008-39 | Wheel Hub   | 4 |
| WP6008-40 | Gas Can     | 1 |