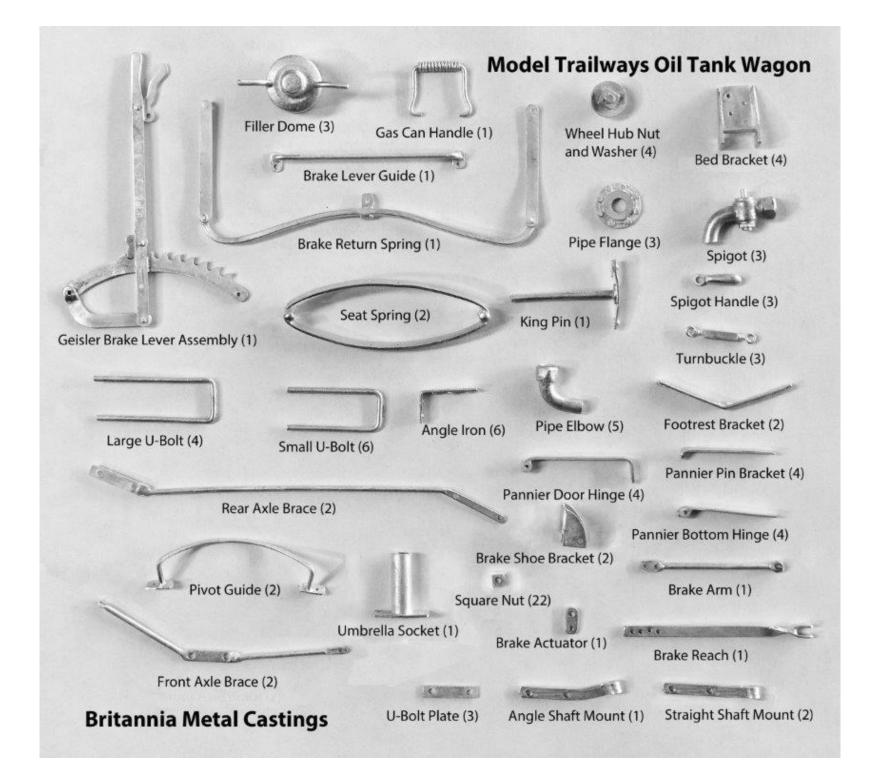

# OIL TANK WAGON Parts List MS6008

| PART#                                                                                                                                                                                                        | ITEM                                                                                                                                                                                                                                                         | QUANTITY                                                                           | DESCRIPTION/NOTES |
|--------------------------------------------------------------------------------------------------------------------------------------------------------------------------------------------------------------|--------------------------------------------------------------------------------------------------------------------------------------------------------------------------------------------------------------------------------------------------------------|------------------------------------------------------------------------------------|-------------------|
| BRITANNIA CASTINGS                                                                                                                                                                                           |                                                                                                                                                                                                                                                              |                                                                                    |                   |
| WP6008-1<br>WP6008-2<br>WP6008-3<br>WP6008-4<br>WP6008-5<br>WP6008-6<br>WP6008-7<br>WP6008-8<br>WP6008-10<br>WP6008-11<br>WP6008-12<br>WP6008-13<br>WP6008-14                                                | Filler Dome Gas Can Handle Wheel hub Nut and Washer Bed Bracket Brake Lever Guide Pipe Flange Spigot Brake Return Spring Geisler Brake Lever Assembly Seat Spring King Pin Spigot Handle Turnbuckle Large U-Bolt                                             | 3<br>1<br>4<br>4<br>1<br>3<br>3<br>1<br>7<br>1<br>2<br>1<br>3<br>3<br>4            |                   |
| WP6008-15<br>WP6008-16<br>WP6008-17<br>WP6008-18<br>WP6008-19<br>WP6008-20<br>WP6008-21<br>WP6008-22<br>WP6008-23<br>WP6008-25<br>WP6008-25<br>WP6008-27<br>WP6008-27<br>WP6008-29<br>WP6008-30<br>WP6008-31 | Small U-Bolt Angle Iron Pipe Elbow Footrest Bracket Rear Axle Brace Pannier Door Hinge Pannier Pin Bracket Brake Shoe Bracket Pannier Bottom Hinge Brake Arm Pivot Guide Umbrella Socket Square Nut Brake Actuator Brake Reach Front Axle Brace U-Bolt Plate | 6<br>6<br>5<br>2<br>2<br>4<br>4<br>2<br>4<br>1<br>2<br>1<br>22<br>1<br>1<br>2<br>3 |                   |
| WP6008-32<br>WP6008-33                                                                                                                                                                                       | Angle Shaft Mount<br>Straight Shaft Mount                                                                                                                                                                                                                    | 1<br>2                                                                             |                   |

**Britannia Metal Castings**